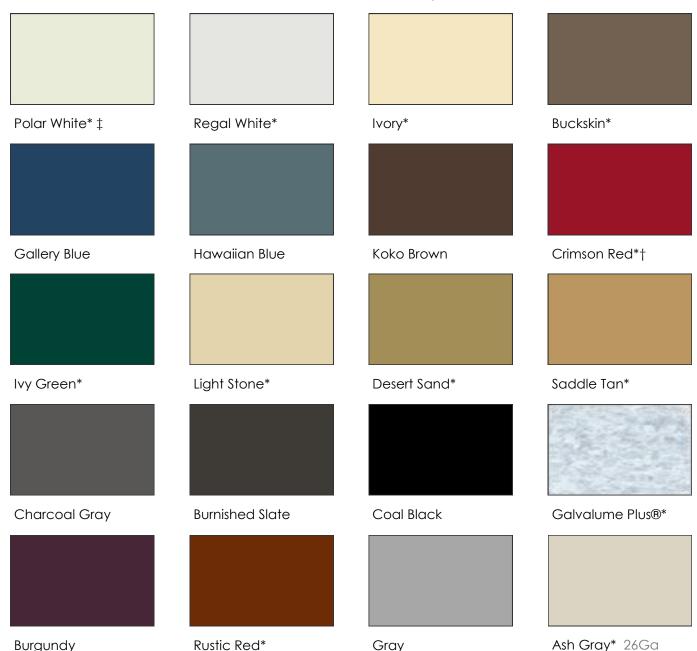

## STANDARD COLORS

## Available in 26 and 29 Gauge

All paint colors carry a 40yr limited paint warranty. Premium Colors/Painted Galvalume.

\*Meets Energy Star reflectivity standards.

† Except Crimson Red, which contains more than 0.06% lead, non of the other colors show are lead containing paints under 13CFR 1303. Crimson Red should only be used for applications which comply with federal, state and local regulations for lead-containing paint. Crimson Red is offered only with a 3-year warranty on roof panels and 5-year on sidewall panels.

‡ Polar White is also available in G-90 Galvanized.

Colors shown are representative only and limited by printing and viewing conditions. For exact color representation, please request sample chips. Colors and components featuring colors are subject to change without notice.